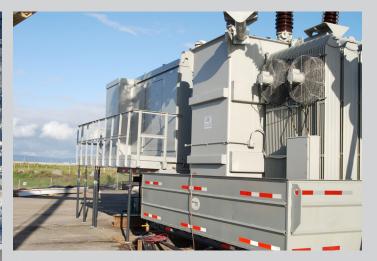

Our portable power substations ensure a safe, reliable grid connection to fit the most demanding environments. "Plug and play" high and medium voltage substations are built fully mobile, on trailers or semi-trailers, skids or inside a shelter, as an "E-House".

The modules contain all the necessary components for a complete substation: power transformer, AIS or GIS switchgear, MV cables, protection and control systems, as well as AC and DC auxiliary power supplies. They are fully factory-tested and simply need to be connected to each other on site.

Designed to exceed your needs, our portable substations designs offer various options such as trailer and skid-mounted and HV E-house substations.