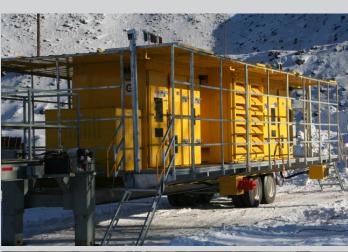

Our portable power substations ensure a safe, reliable grid connection to fit the most demanding environments. "Plug and play" high and medium voltage substations are built fully mobile, on trailers or semi-trailers, skids or inside a shelter, as an "E-House".

Designed to exceed your needs, our portable substations designs offer various options such as trailer and skid-mounted and HV E-house substations.