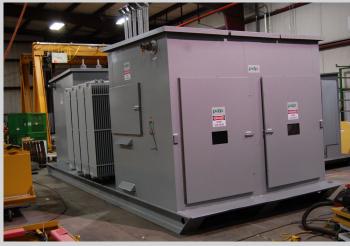

Our portable power substations ensure a safe, reliable grid connection to fit the most demanding environments. "Plug and play" high and medium voltage substations are built fully mobile, on trailers or semi-trailers, skids or inside a shelter, as an "E-House".

The modules contain all the necessary components for a complete substation: power transformer, AIS or GIS switchgear, MV cables, protection and control systems, as well as AC and DC auxiliary power supplies. They are fully factory-tested and simply need to be connected to each other on site.

Designed to exceed your needs, our portable substations designs offer various options such as trailer and skid-mounted and HV E-house substations.