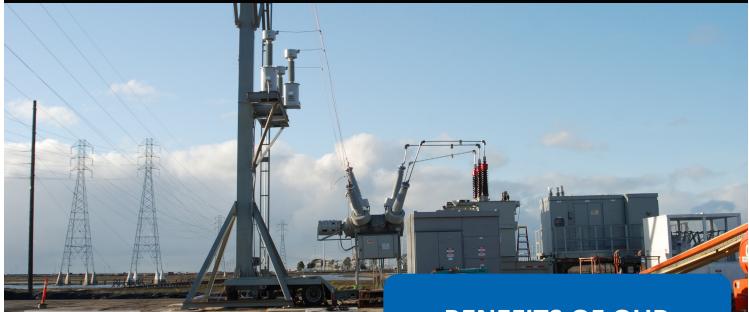

# Becker's portable substations are safe and reliable

You need reliable power supplies for your customers. Power demand has to be met at short notice without disruption - despite tight construction timeframes, operational restrictions and unexpected things, such as natural disasters. Becker Global America has your reliable solution.

Our portable power substations ensure a safe, reliable grid connection to fit the most demanding environments. "Plug and play" high and medium voltage substations are built fully mobile, on trailers or semi-trailers, skids or inside a shelter, as an "E-House".

The modules contain all the necessary components for a complete substation: power transformer, AIS or GIS switchgear, MV cables, protection and control systems, as well as AC and DC auxiliary power supplies. They are fully factory-tested and simply need to be connected to each other on site.