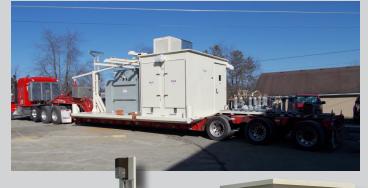

Our portable power substations ensure a safe, reliable grid connection to fit the most demanding environments. "Plug and play" high and medium voltage substations are built fully mobile, on trailers or semi-trailers, skids or inside a shelter, as an "E-House".

The modules contain all the necessary components for a complete substation: power transformer, AIS or GIS switchgear, MV cables, protection and control systems, as well as AC and DC auxiliary power supplies. They are fully factory-tested and simply need to be connected to each other on site.

Designed to exceed your needs, our portable substations designs offer various options such as trailer and skid-mounted and HV E-house substations.